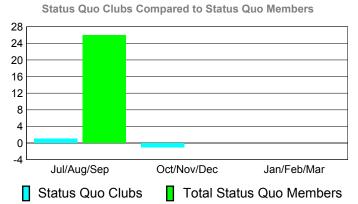

### YTD Status Quo Clubs 2010-2011

### YTD Status Quo Clubs 2010-2011

| T TO I TE I        | Sin GA: V   |                |                   |             |             |  |  |  |
|--------------------|-------------|----------------|-------------------|-------------|-------------|--|--|--|
| <u> MEMBERSHIP</u> |             |                |                   |             |             |  |  |  |
|                    | <u> </u>    | <u> Member</u> | <u>Membership</u> |             |             |  |  |  |
|                    |             | 201            | 2009-2010         |             |             |  |  |  |
|                    |             |                |                   |             |             |  |  |  |
|                    | Net         | Actual         | Actual            | Gain/       | Gain/       |  |  |  |
|                    | Memb        | New            | Dropped           | Loss of     | Loss of     |  |  |  |
| Month              | <u>Goal</u> | <u>Memb</u>    | <u>Memb</u>       | <u>Memb</u> | <u>Memb</u> |  |  |  |
| Jul/Aug/Sep        | 60          | 3              | -2                | 1           | 1           |  |  |  |
| Oct/Nov/Dec        | 60          | 0              | -2                | -2          | 1           |  |  |  |
| Jan/Feb/Mar        | 25          | 0              | 0                 | 0           | -1          |  |  |  |
| Totals             | 145         | 3              | -4                | -1          | 1           |  |  |  |