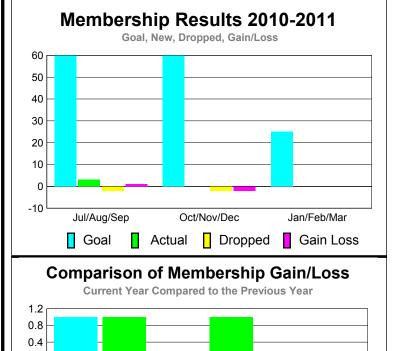

### YTD Status Quo Clubs 2010-2011

| T TO I TE I        | Sin GA: V   |                |                   |             |             |  |  |  |
|--------------------|-------------|----------------|-------------------|-------------|-------------|--|--|--|
| <u> MEMBERSHIP</u> |             |                |                   |             |             |  |  |  |
|                    | <u> </u>    | <u> Member</u> | <u>Membership</u> |             |             |  |  |  |
|                    |             | 201            | 2009-2010         |             |             |  |  |  |
|                    |             |                |                   |             |             |  |  |  |
|                    | Net         | Actual         | Actual            | Gain/       | Gain/       |  |  |  |
|                    | Memb        | New            | Dropped           | Loss of     | Loss of     |  |  |  |
| Month              | <u>Goal</u> | <u>Memb</u>    | <u>Memb</u>       | <u>Memb</u> | <u>Memb</u> |  |  |  |
| Jul/Aug/Sep        | 60          | 3              | -2                | 1           | 1           |  |  |  |
| Oct/Nov/Dec        | 60          | 0              | -2                | -2          | 1           |  |  |  |
| Jan/Feb/Mar        | 25          | 0              | 0                 | 0           | -1          |  |  |  |
| Totals             | 145         | 3              | -4                | -1          | 1           |  |  |  |