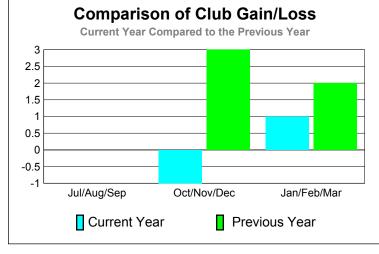

# Comparison of Club Gain/Loss Current Year Compared to the Previous Year 6 4 2 0 -2 -4 -6 Jul/Aug/Sep Oct/Nov/Dec Jan/Feb/Mar Current Year Previous Year

Current Year

**GMT: Doctor DATUK K NAGARATN. Location: MALAYSIA** 

| <u> </u>    |                     |                               |                                   |                                  |                                  |  |  |  |  |
|-------------|---------------------|-------------------------------|-----------------------------------|----------------------------------|----------------------------------|--|--|--|--|
|             |                     | <u>Club</u><br><b>201</b>     |                                   | <u>Clubs</u><br>2009-2010        |                                  |  |  |  |  |
| Month       | New<br>Club<br>Goal | Actual<br>New<br><u>Clubs</u> | Actual<br>Dropped<br><u>Clubs</u> | Gain/<br>Loss of<br><u>Clubs</u> | Gain/<br>Loss of<br><u>Clubs</u> |  |  |  |  |
| Jul/Aug/Sep | 1                   | 0                             | 0                                 | 0                                | 0                                |  |  |  |  |
| Oct/Nov/Dec | 1                   | 0                             | -1                                | -1                               | 3                                |  |  |  |  |
| Jan/Feb/Mar | 1                   | 0                             | 1                                 | 1                                | 2                                |  |  |  |  |