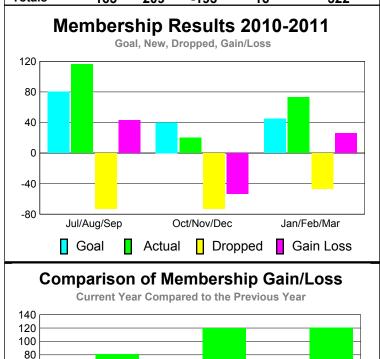

### MEMBERSHIP **Membership** Results <u>Membership</u> 2010-2011 2009-2010 Gain/ Net **Actual** Actual Gain/ Memb New **Dropped** Loss of Loss of Month Goal Memb **Memb** Memb Memb Jul/Aug/Sep 80 43 116 -73 81 Oct/Nov/Dec 40 20 -73 -53 120 Jan/Feb/Mar 45 73 -47 26 121 Totals 165 209 -193 16 322

### Club Results 2010-2011 Goal, New, Dropped, Gain/Loss 12 0.8 0.4 -0.4 -0.8 -1.2 Jul/Aug/Sep Oct/Nov/Dec Jan/Feb/Mar Goal Actual Gain Loss Dropped